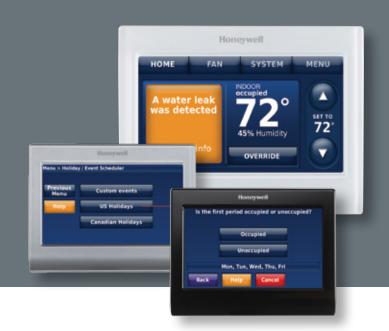

#### **EFFICIENT PROPERTY MANAGEMENT**

- Includes diagnostics and alerts Quickly identify HVAC system issues
- User interaction, alert, and temperature performance logs – To aid diagnostics and speed service calls
- Low installed system cost with no monitoring fees