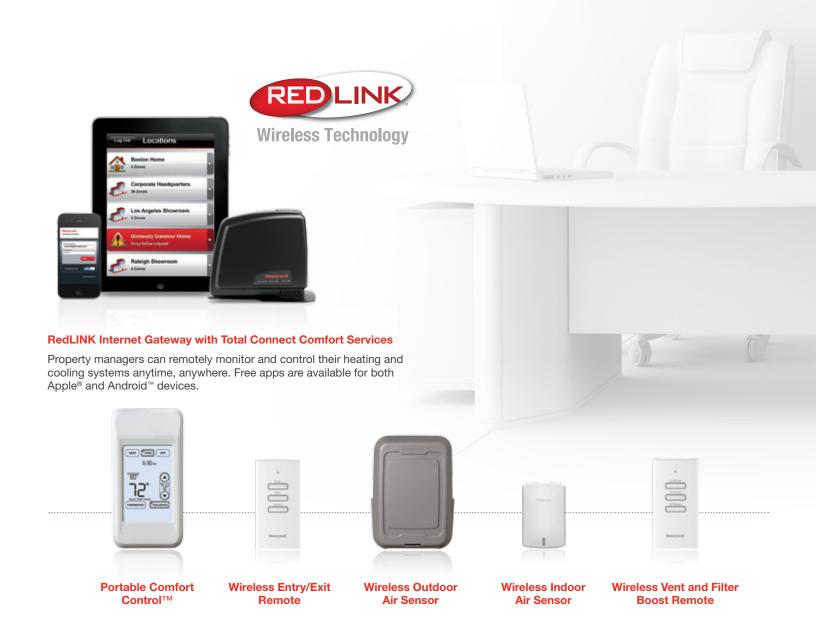

# CONNECT TO A COMPLETE SOLUTION

## with RedLINK™ wireless technology

Easily integrate humidification, dehumidification, ventilation, indoor air quality and zoning systems – without running new wires. Wireless accessories install in minutes with the touch of a button, helping you solve more comfort issues and increase profitability.

| Prestige® IAQ Kits           |                         |                                                                                                                                                                                                                                                                                                      |
|------------------------------|-------------------------|------------------------------------------------------------------------------------------------------------------------------------------------------------------------------------------------------------------------------------------------------------------------------------------------------|
| YTHX9421R5085WW              | White front/white sides | Prestige 2-wire IAQ kit with RedLINK™ technology. Residential or commercial use. 7-day programmable. Up to 4H/2C heat pump or up to 3H/2C conventional. Kit contains a THX9421R5021XX/U full-color touchscreen thermostat, THM5421R1021 EIM and two duct sensors.                                    |
| YTHX9421R5085WG              | White front/gray sides  |                                                                                                                                                                                                                                                                                                      |
| YTHX9421R5085SG              | Silver front/gray sides |                                                                                                                                                                                                                                                                                                      |
| YTHX9421R5085BB              | Black front/black sides |                                                                                                                                                                                                                                                                                                      |
| Prestige IAQ Kit + Wire      | less Outdoor Sensor     |                                                                                                                                                                                                                                                                                                      |
| YTHX9421R5101WW              | White front/white sides | Prestige 2-wire IAQ kit with RedLINK technology. Residential or commercial use. 7-day programmable. Up to 4H/2C heat pump or up to 3H/2C conventional. Kit contains a THX9421R5021XX/U full-color touchscreen thermostat, THM5421R1021 EIM, C7089R1013 wireless outdoor sensor and two duct sensors. |
| YTHX9421R5101WG              | White front/gray sides  |                                                                                                                                                                                                                                                                                                      |
| YTHX9421R5101SG              | Silver front/gray sides |                                                                                                                                                                                                                                                                                                      |
| YTHX9421R5101BB              | Black front/black sides |                                                                                                                                                                                                                                                                                                      |
| Prestige IAQ Thermost        | ats                     |                                                                                                                                                                                                                                                                                                      |
| PART NUMBER                  | COLOR                   | PRODUCT DESCRIPTION                                                                                                                                                                                                                                                                                  |
| THX9421R5021WW               | White front/white sides | Prestige IAQ full-color, touchscreen thermostat with RedLINK technology. Residential or commercial use. 7-day programmable. Up to 4H/2C heat pump or up to 3H/2C conventional. Works with the THM5421R1021 Equipment Interface Module (EIM).                                                         |
| THX9421R5021WG               | White front/gray sides  |                                                                                                                                                                                                                                                                                                      |
| YTHX9421R5021SG              | Silver front/gray sides |                                                                                                                                                                                                                                                                                                      |
| THX9421R5021BB               | Black front/black sides |                                                                                                                                                                                                                                                                                                      |
| <b>Equipment Interface M</b> | odules                  |                                                                                                                                                                                                                                                                                                      |
| PART NUMBER                  |                         | PRODUCT DESCRIPTION                                                                                                                                                                                                                                                                                  |
| THM5421R1021                 |                         | Equipment Interface Module (EIM)                                                                                                                                                                                                                                                                     |
| YTHM5421R1010                |                         | EIM and two duct sensors                                                                                                                                                                                                                                                                             |
| Prestige IAQ Wall Cove       | er Plates               |                                                                                                                                                                                                                                                                                                      |
| PART NUMBER                  | COLOR                   |                                                                                                                                                                                                                                                                                                      |
| THP2400A1027W                | White                   |                                                                                                                                                                                                                                                                                                      |
| THP2400A1027G                | Gray                    |                                                                                                                                                                                                                                                                                                      |
| THP2400A1027B                | Black                   |                                                                                                                                                                                                                                                                                                      |
| RedLINK Accessories          |                         |                                                                                                                                                                                                                                                                                                      |
| THM6000R1002                 |                         | RedLINK-enabled internet gateway                                                                                                                                                                                                                                                                     |
| REM5000R1001                 |                         | Portable Comfort Control™                                                                                                                                                                                                                                                                            |
| REM1000R1003                 |                         | Wireless entry/exit remote                                                                                                                                                                                                                                                                           |
| C7089R1013                   |                         | Wireless outdoor air sensor                                                                                                                                                                                                                                                                          |
| C7189R1004                   |                         | Wireless indoor air sensor                                                                                                                                                                                                                                                                           |
| HVC20A1000                   |                         | Wireless vent and filter boost remote                                                                                                                                                                                                                                                                |
| THM4000R1000                 |                         | Wireless adapter for TrueZone, TrueSteam or to extend wireless range of EIM                                                                                                                                                                                                                          |