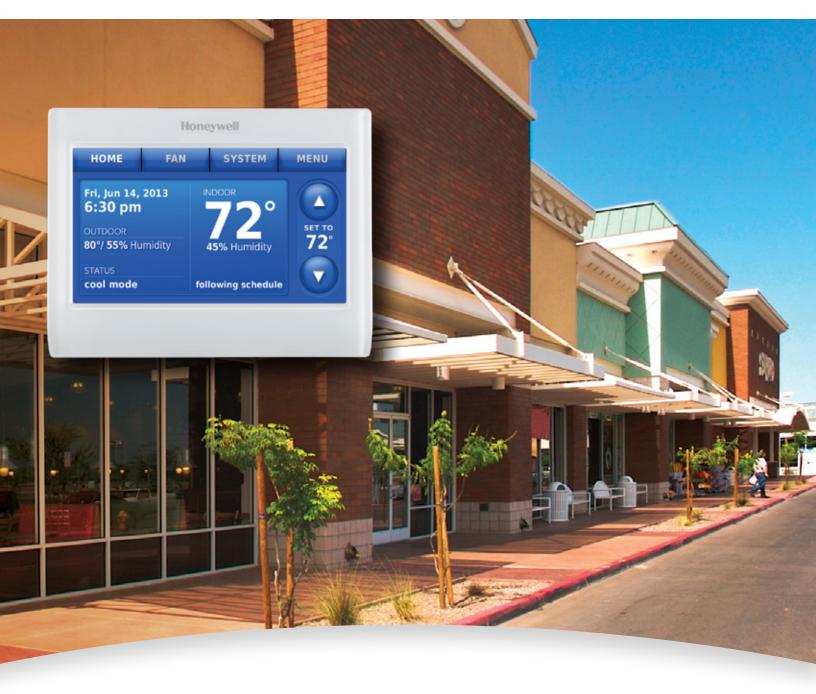

# be in the know

## even when you're on the go

The Honeywell Prestige® IAQ thermostat offers the benefits of a large commercial system at a fraction of the cost. Designed to meet the unique challenges of commercial applications, the Prestige IAQ is reliable, cost-effective and easy-to-use. Manage multiple buildings remotely, with no need for an onsite technician.

#### **REMOTE MANAGEMENT MADE EASY**

- Easy to program and use No manual required
- Remote monitoring Easily control multiple buildings from a PC, tablet or smartphone
- Self-monitoring diagnostics Sends alerts for needed maintenance and service issues
- Total solution Integrates occupancy sensors, lighting controls and other HVAC/IAQ systems